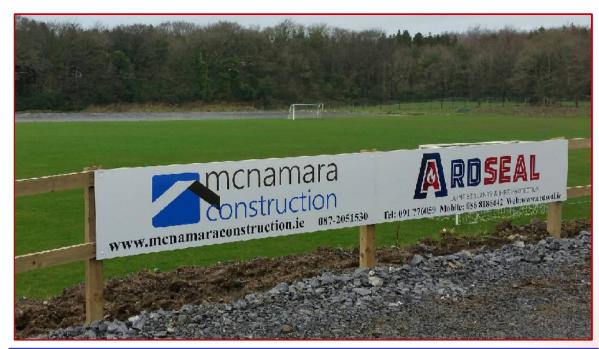

Wooden Advertising ready, traffic facing fence with clubhouse visible in top left hand corner of picture

Signage facing front of new clubhouse facility overlooking Pitch & Car Park area