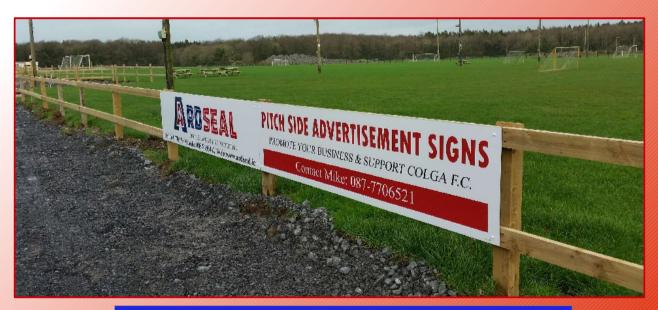

This fencing offers prime advertising space as all visitors to the grounds have to pass this route to access the car park area.

Metal Perimeter Fence, background.
Pitchside Advertising Ready Fence, foreground

Wooden Advertising ready, traffic facing fence with clubhouse visible in top left hand corner of picture

Signage facing front of new clubhouse facility overlooking Pitch & Car Park area