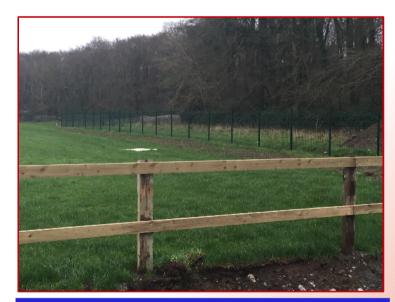

Post and rail wooden fencing has also been erected running the length of the grounds main access road, this has been erected primarily to ensure the safety of our patrons from the traffic on site. The fencing totals 196M, with an additional 60M of fencing on either side of the new clubhouse.

This fencing offers prime advertising space as all visitors to the grounds have to pass this route to access the car park area.

Metal Perimeter Fence, background.
Pitchside Advertising Ready Fence, foreground